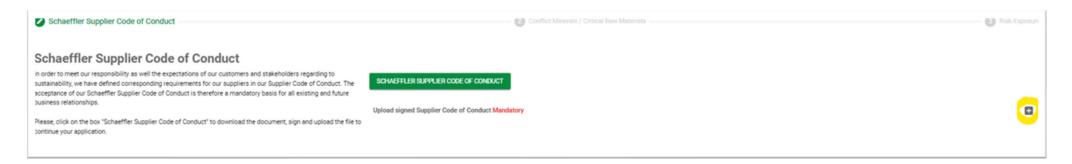

#### **Confirmations & Attachments**

You can find important information & links in the form. Important documents for Schaeffler are marked in yellow.

| Quality Assurance Agreement                                                                                                                                                                                                                                      |                                     |
|------------------------------------------------------------------------------------------------------------------------------------------------------------------------------------------------------------------------------------------------------------------|-------------------------------------|
| The quality assurance agreement is a summary of international quality standards and Schaeffler's requirements<br>going beyond these. These are the foundation for cooperation and serve to pass on customer-specific requirements<br>that must be complied with. | SCHAEFFLER MASTER QUALITY AGREEMENT |
| The purpose of a Qualiy Assurance Agreement is to safeguard the Quality Management system used by suppliers<br>and to commit suppliers to observing Schaeffler-specific/customer-specific requirements.                                                          | Upload signed Master QAA Important  |
| This is a minimum requirement to be part of Schaeffler Supplier base.                                                                                                                                                                                            |                                     |
| Please, click on the box "SCHAEFFLER MASTER QUALITY AGREEMENT" to download the document, sign and upload<br>the file to continue your application.                                                                                                               |                                     |
|                                                                                                                                                                                                                                                                  |                                     |

Mandatory documents are marked in red, and the form cannot be submitted without attaching them. Use + on the right to upload the attachments.