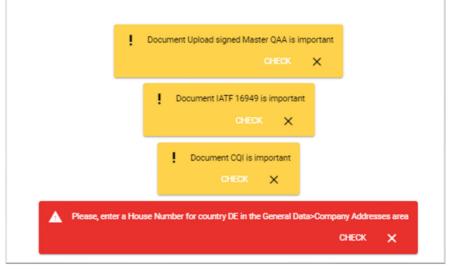

#### Submission of the Form

You will be informed if some **mandatory** or **important** fields are missing with notifications messages.

You need to check and close which message individually.

After you have checked all the messages, you can go back to **Review** section and click on **Submit** again to complete the request.